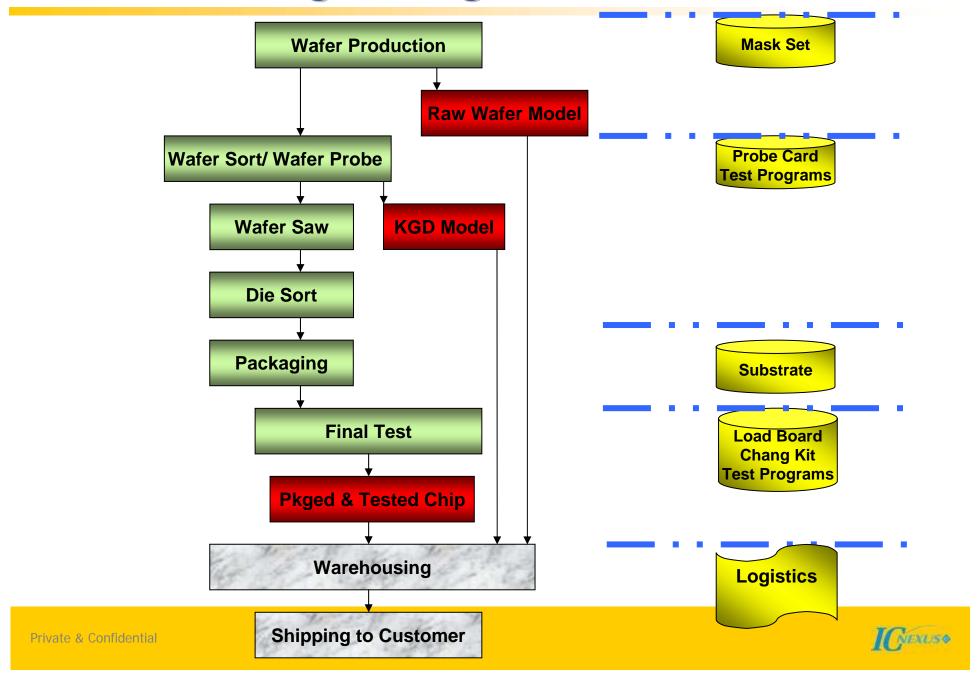

## **Manufacturing To Logistics**

| 0 | Company Brief |  |
|---|---------------|--|
|   |               |  |

- ASIC Solutions
- Fujitsu 90nm Solutions
- IP Portfolio
- Manufacturing to Logistics
- Conclusion