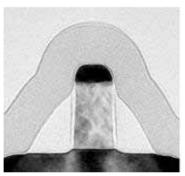

#### High Performance Transistors

Advanced Lithography and Etch Technology to Achieve 40nm Gate Length; Low Temp Process for Shallow Junction; Process Optimization for High Carrier Mobility; Low-k (~2.9); Dual Damascene Cu; High Density 6T SRAM with sub-1um<sup>2</sup> cell.

<40nm Gate>