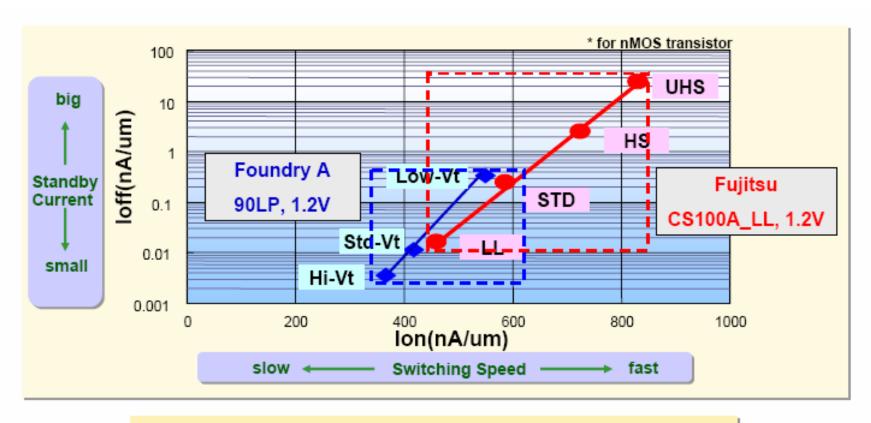

## Fujitsu 90nm Solutions- Benchmark

CS100A\_LL process covers a *broad range* of requirement for both high performance and low leakage current.

Note:

**CS100A LL: Low-Leak Process** 

LL: Low –Leak Tr. STD: Standard Tr. HS: High-Speed Tr. UHS: Ultra-High-Speed Tr.