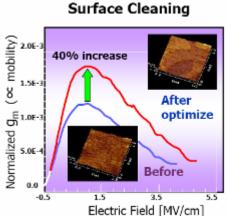

#### High Performance Transistors

Advanced Lithography and Etch Technology to Achieve 40nm Gate Length; Low Temp Process for Shallow Junction; Process Optimization for High Carrier Mobility; Low-k (~2.9); Dual Damascene Cu; High Density 6T SRAM with sub-1um<sup>2</sup> cell.