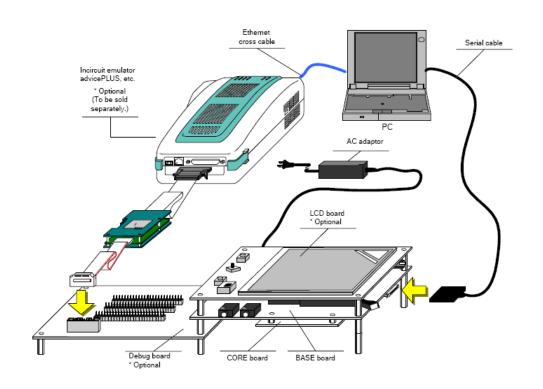

## **ASIC Solutions- Category II**

- SoC (ARM Based)
  - ARM7TDMI-S
  - □ ARM926EJ-S
  - ARM946E-S
  - **□** ARM1176JZF-S

Development Kits for ARM926EJ-S Available
 T-Engine Board, Debug Board, LCD Board with Touch Panel,
 FPGA Expansion Board, LAN Board, Battery Board, and others