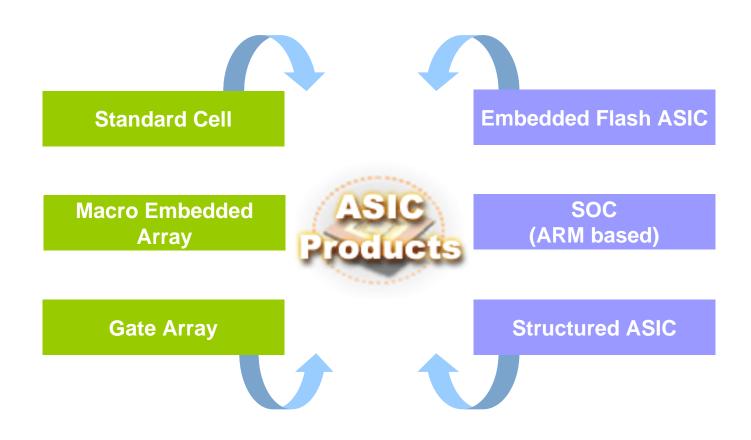

### **ASIC Solutions- Overview**

Broad ASIC Support to Satisfy Your Demands

## **ASIC Solutions- Category I**

#### Standard Cell

- **90**n, 0.11u, 0.13u, 0.18u, 0.25u, 0.35u, 0.5u
- Fully Optimized Silicon Performance
- Highest Configuration Flexibility

#### Macro Embedded Array

- 0.18u, 0.25u, 0.35u
- A Variety of Embedded Functions
- Fast Time to Market and Volume

### Gate Array

- **0.65um, 0.35um**
- Very Low NRE Cost
- Fast Time to Market and Volume

<Macro Embedded Array ASIC>

Versatile ASIC Technologies to Fit Your Demand Profile