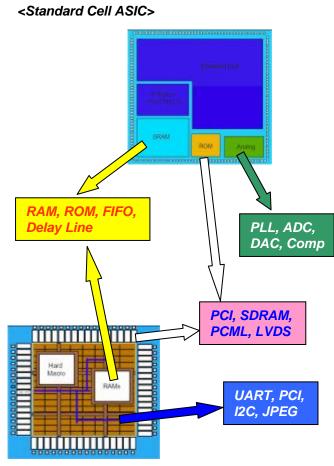

#### Standard Cell

- **90**n, 0.11u, 0.13u, 0.18u, 0.25u, 0.35u, 0.5u
- Fully Optimized Silicon Performance
- Highest Configuration Flexibility