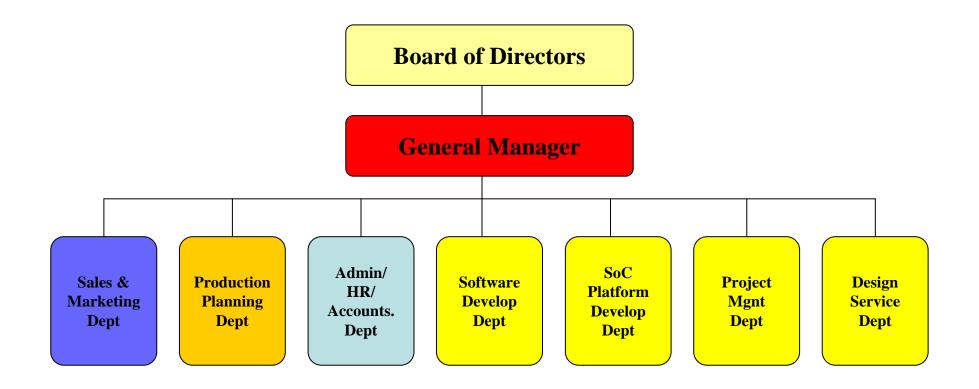

ions
- Fujitsu 90nm Solutions
- **IP Portfolio**
- Manufacturing to Logistics
- Conclusion



## **Company Brief- General Info**

- 1996 > An independent ASIC business unit in a Taiwanese network company
- January 2000 > spun off and named IC Nexus
- Specialized in
  - 1. ASIC solutions- RTL/Netlist handoff to GDS/Wafer/Chip
  - 2. IP solutions- comprehensive IP portfolio also partnering with foundry and IP venders to achieve true one-stop design services
  - 3. Foundry services- multi-foundry support, MPW services
  - 4. Packaging and test services- Wafer probe, diverse package solutions, SiP/MCM, FT, and logistics
- Privately owned and mainly by the management team
- $\triangleright$  FY2005 sales revenue  $\sim$  8M USD





FY2005 Revenue by Region

## **Company Brief- Organization**





## **Company Brief- Mfg Partner Network**

Multi-Foundry Support

Especially with Fujitsu- Strategic, Long-term Partnership



OTHERS- VIS, Siltera...

- Diverse Assembly and Test Partner Base
  - ASE Group, Amkor, Greatek, Advanced Interconnect Technologies, Taiwan IC Packaging, Formosa Advanced Technologies, Test-Serv, True Test...



## **Company Brief- Capability**

### Broad Technology Portfolio

- □ 65nm, 90nm, 0.13um, 0.18um, 0.25um, 0.5um, 0.6um
- Logic, Mixed-Signal, High Voltage, Standard Cell,
  Embedded Array, Gate Array, ARM based SoC, Structured ASICs, FPGA Conversion





## **Company Brief- Our Value**

### **Our Value**

- > State of Art Technology
- Broad Design Support
- Fast Time to Market
- Short Time to Volume
- Competitive Pricing



 One-Stop Shop to Satisfy Cus