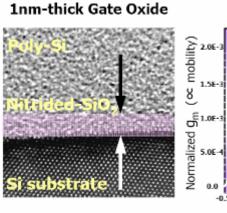

#### High Performance Transistors

Advanced Lithography and Etch Technology to Achieve 40nm Gate Length; Low Temp Process for Shallow Junction; Process Optimization for High Carrier Mobility; Low-k (~2.9); Dual Damascene Cu; High Density 6T SRAM with sub-1um<sup>2</sup> cell.

<40nm Gate>